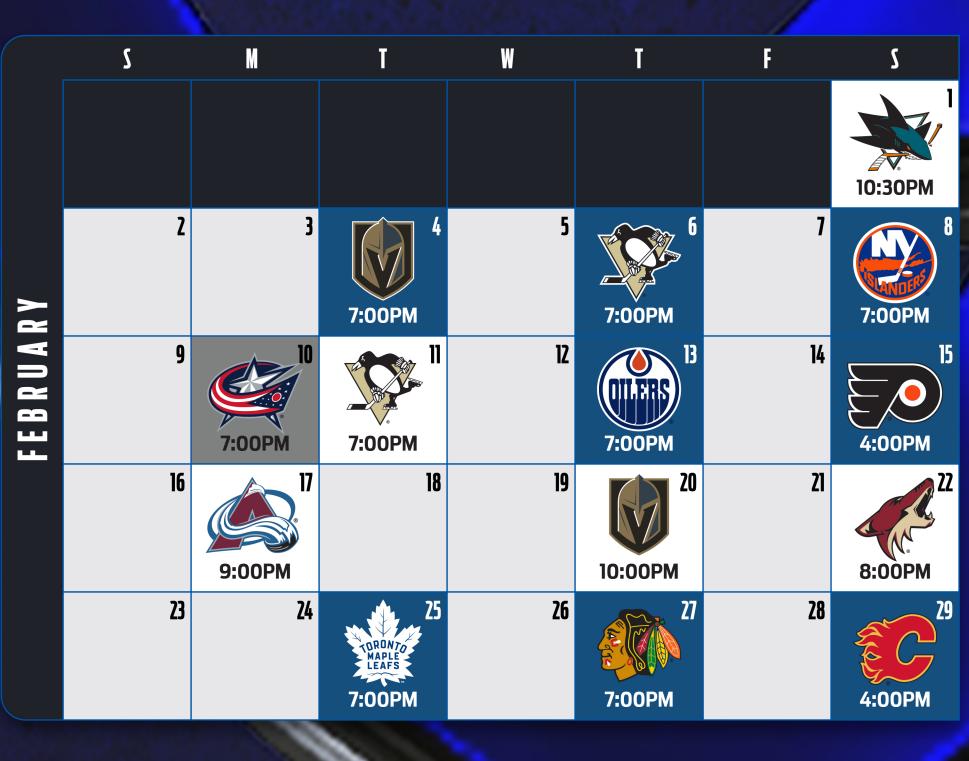

|            | 5      | M      | T      | W       | T      | F             | 5      |
|------------|--------|--------|--------|---------|--------|---------------|--------|
|            |        |        |        | 1       | 7:00PM | 3             | 7:00PM |
| <b>X</b> × | 5:00PM | 6      | 7:00PM | 8       | 7:00PM | 10            | 7:00PM |
| JANUARY    | 7:00PM | 13     | 7:00PM | 15      | 8:00PM | 17<br>8:00PM  | 18     |
|            | 19     | 20     | 21     | 22      | 23     | 24            | 25     |
|            | 26     | 8:00PM | 28     | 10:00PM | 30     | 31<br>30:00PM |        |